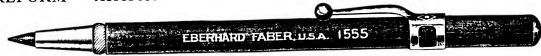

match lead.



(Red and Blue Combined)

Number 550

"MONGOL RED AND BLUE"





Quarter gross in a carton

Hexagon yellow polish, 9 inches long, one-half blue and the other half red lead. Convenient for checking in two colors.

6610 "RED AND BLUE"



One dozen in a box, half gross in a carton

Short, round, blue and red pencils, pointed ends, joined with gilt metal ferrule, polished to match leads.

6610C "RED AND BLUE"

Same as above, carded. One dozen on a card, half gross in a carton

640 "OKAY RED AND BLUE"

### OKAY RED& BLUE EBERHARD FABER MADE IN -640

Half gross in a carton

Round, red polish, one-half blue and one-half red lead.

### Pencils with Colored Leads

(Mechanical Pencils)

1555 "REFORM"—Blue lead

1556 "REFORM"-Red lead

1559 "REFORM"—Black lead

1551 "REFORM"—Assorted



One dozen in an easel box, half gross in a carton

Light blue enamel case, 5½ inches long, with nickel tip and clip
Red enamel case, 5½ inches long, with nickel tip and clip.

Black enamel case, 5½ inches long, with nickel tip and clip

1551 An assortment of 1/3 dozen each of Nos. 1555, 1556, 1559.



(For Special Purposes)



### Number 785 GLASS MARKING PENCILS

Round, polished in color to match lead, nickel point protector. The soft lead will mark with equal efficiency on all glazed surfaces such as earthenware, china, celluloid, galvanized iron, metal, etc. In fact this pencil finds a general use in any case where a lead of soft adhesive texture is required and where it is necessary to have a color of permanent brilliance to withstand sunshine, weather or extensive range of temperatu